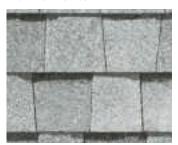

# NORTHGATE® ClimateFlex® COLOR PALETTE

Max Def Burnt Sienna

Max Def Driftwood

Max Def Granite Gray

Max Def Georgetown Gray

Max Def Heather Blend

Max Def Espresso

Max Def Moiré Black

Max Def Pewter

Max Def Resawn Shake

Max Def Weathered Wood

Max Def Hunter Green

Silver Birch CRRC Product ID 0668-0072