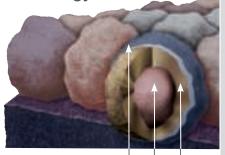

## **Granule with Streak** *Fighter* **Technology**

Ceramic coating | Mineral core | Copper layer

#### HELP MAINTAIN THE NATURAL BEAUTY OF YOUR ROOF

Those streaks you see on other roofs in your neighborhood? That's algae, and it's a common eyesore on roofing throughout North America.

CertainTeed's StreakFighter technology uses the natural anti-algae properties of copper-containing surface granules to help prevent algae from forming on shingles, reducing the need for costly and time-consuming algae cleaning and maintenance while helping your roof maintain its curb appeal for years to come.