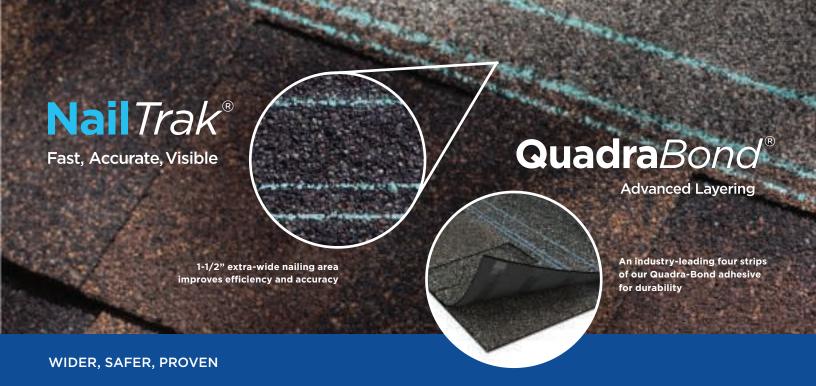

For more than fifteen years, contractors have used NailTrak to install shingles with speed, accuracy, and confidence. With a nailing area three times wider than that of a typical laminate shingle, NailTrak helps ensure each shingle is installed per manufacturer's specifications.

NorthGate ClimateFlex shingles also feature CertainTeed's specially formulated Quadra-Bond® adhesive, which laminates shingle layers at an industry-leading four points for superior resistance to delamination.

Together, our NailTrak and Quadra-Bond technologies deliver the strength and durability that gives homeowners greater peace of mind that their home and possessions are protected.