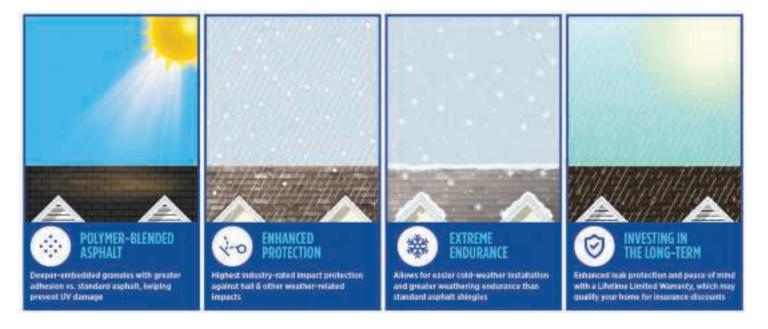

# Technology that protects the beauty of your roof and strengthens its performance.

# ClimateF/ex®

**Outstanding durability.** Featuring the latest advances in polymer science, CertainTeed's ClimateFlex technology works at a molecular level to make shingles strong and pliable. The rubber-like qualities of the ClimateFlex asphalt formula provides each shingle with improved hail resistance, cold-weather flexibility, and granule adhesion.

With NorthGate ClimateFlex, you give your home the curb appeal of designer roofing and the protective resilience of polymer-modified asphalt, all backed by CertainTeed's manufacturer warranty - the most comprehensive and valued warranty in the industry.

For more than fifteen years, contractors have used NailTrak to install shingles with speed, accuracy, and confidence. With a nailing area three times wider than that of a typical laminate shingle, NailTrak helps ensure each shingle is installed per manufacturer's specifications.

NorthGate ClimateFlex shingles also feature CertainTeed's specially formulated Quadra-Bond® adhesive, which laminates shingle layers at an industry-leading four points for superior resistance to delamination.

Together, our NailTrak and Quadra-Bond technologies deliver the strength and durability that gives homeowners greater peace of mind that their home and possessions are protected.