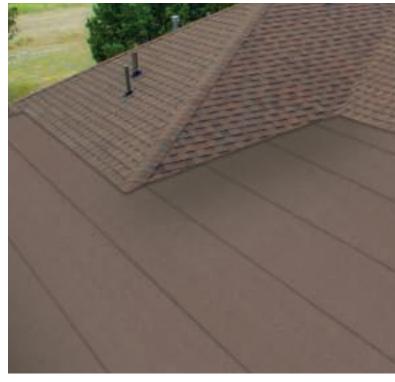

# Color Companion Products for Flat Roof Areas

With CertainTeed Flintlastic® SA, you can coordinate flat roof areas like carports, canopies and porches with your main roof. Flintlastic SA is a self-adhering low slope roofing product available in colors that complement some of the most popular CertainTeed shingles.