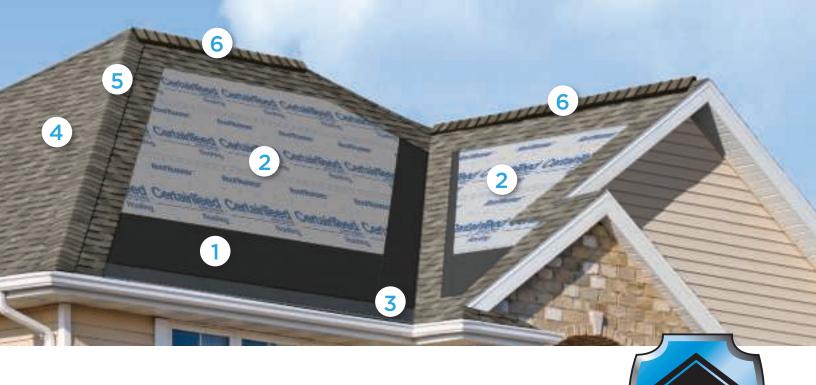

# Integrity Roof System™

A COMPLETE APPROACH TO LONG LASTING BEAUTY AND PERFORMANCE

With as much care as you take in selecting the right contractor, choosing the right roof system is equally as important. A CertainTeed Integrity Roof System combines key elements that help ensure you have a well-built roof for long-lasting performance.

### . Waterproofing Underlayment

The first step in your defense against the elements. Self-adhering underlayment is installed at vulnerable areas of your roof to help prevent leaks from wind-driven rain and ice dams.

### 2. Water-Resistant Underlayment

Provides a protective layer over the roof deck and acts as a secondary barrier against leaks.

# 3. Starter Shingles

Starter Shingles are the first course of shingles that are installed and designed to work in tandem with the roof shingles above for optimal shingle sealing and performance.

## 4. Shingles

Choose from a variety of Good-Better-Best styles to complement any roof design and fit your budget.

## 5. Hip & Ridge Caps

Available in numerous profiles, these accessories are used on the roof's hip and ridge lines for a distinctive finishing touch to your new roof.

### 6. Ventilation

A roof that breathes is shown to perform better and last longer. Ridge Vents, in combination with Intake Vents, allow air to flow on the underside of your roof deck, keeping the attic cooler in the summer and drier in the winter.