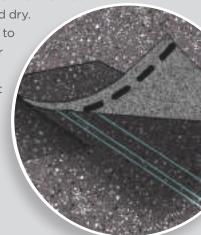

For more than fifteen years, contractors have used NailTrak to install shingles with speed, accuracy, and confidence. With a nailing area three times wider than that of a typical laminate shingle, NailTrak helps ensure each shingle is installed per manufacturer's specifications.

NorthGate ClimateFlex shingles also feature CertainTeed's specially formulated Quadra-Bond® adhesive, which laminates shingle layers at an industry-leading four points for superior resistance to delamination.