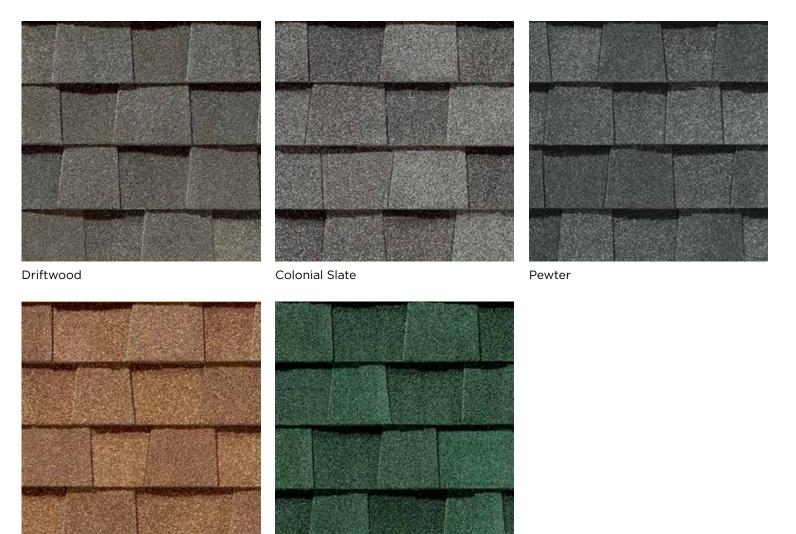

#### LANDMARK® COLOR PALETTE

Cobblestone Gray

Georgetown Gray

Weathered Wood

Moiré Black

Heather Blend

Burnt Sienna

Hunter Green