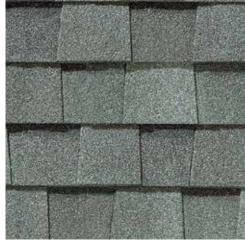

#### **NORTHGATE®**

#### **Climate**Flex®

Featuring the latest advances in polymer science, CertainTeed's **Climate**Flex technology works at a molecular level to make shingles strong and pliable. The rubber-like qualities of the **Climate**Flex asphalt formula provides each shingle with improved hail resistance, cold-weather flexibility, and granule adhesion than traditional asphalt shingles.

- Highest industry-rated impact protection
- Better pliability and granule adhesion
- Endures weathering and cold-weather extremes

#### NORTHGATE® ClimateFlex® COLOR PALETTE

Silver Birch CRRC Product ID 0668-0072

Max Def Driftwood

Max Def Weathered Wood

Max Def Georgetown Gray

Max Def Heather Blend

Max Def Burnt Sienna