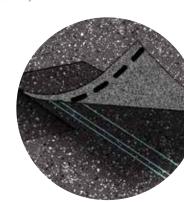

#### **Quadra**Bond®

**Advanced Layering** 

CertainTeed's specially formulated adhesive adheres shingle layers at four points, more than any other manufacturer. This superior bond provides greater protection against shingle delamination to maximize performance over the life of the shingle in any climate.