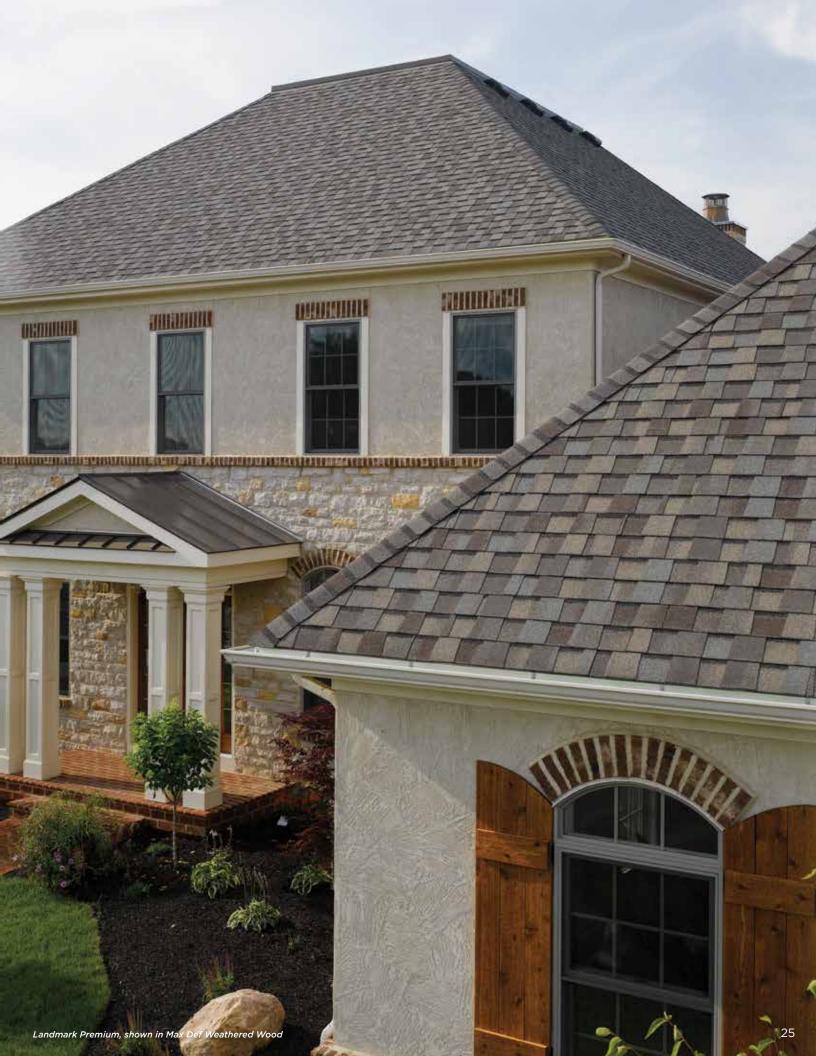

Max Def Granite Gray

Max Def Pewter

Max Def Moiré Black

Max Def Espresso

Max Def Resawn Shake

Max Def Hunter Green

Landmark Premium, shown in Max Def Weathered Wood

### **Top Shelf**

#### LANDMARK® PREMIUM

A sophisticated look, brilliantly executed. Our Premium line is engineered to protect, enhance and endure.

- Outclasses ordinary roofing in both appearance and performance
- Tough two-piece laminated fiberglass-based construction
- Features Max Def colors for a deeper, richer mixture of surface granules