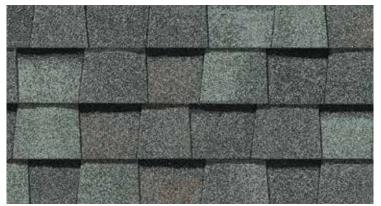

Resawn Shake

Landmark ClimateFlex, shown in Colonial Slate

#### **LANDMARK®**

**Climate**Flex®

Featuring the latest advances in polymer science, CertainTeed's **Climate**Flex technology works at a molecular level to make shingles strong and pliable. The rubber-like qualities of the **Climate**Flex asphalt formula provides each shingle with improved hail resistance, cold-weather flexibility and granule adhesion.