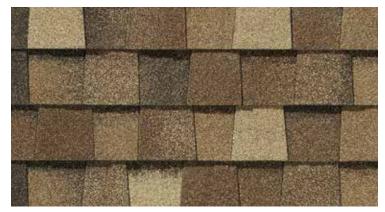

#### **NORTHGATE®**

#### **Climate**Flex®

Featuring the latest advances in polymer science, CertainTeed's **Climate**Flex technology works at a molecular level to make shingles strong and pliable. The rubber-like qualities of the **Climate**Flex asphalt formula provides each shingle with improved hail resistance, cold-weather flexibility, and granule adhesion than traditional asphalt shingles.

- Highest industry-rated impact protection
- Better pliability and granule adhesion
- Endures weathering and cold-weather extremes

#### NORTHGATE® ClimateFlex® COLOR PALETTE

Silver Birch CRRC Product ID 0668-0072

Max Def Driftwood

Max Def Weathered Wood

Max Def Georgetown Gray

Max Def Heather Blend

Max Def Burnt Sienna