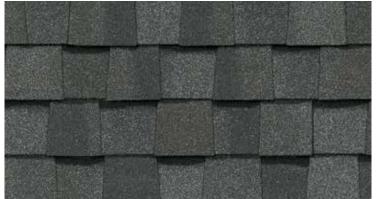

#### LANDMARK® PRO COLOR PALETTE

Max Def Cobblestone Gray

Max Def Georgetown Gray

Max Def Driftwood

Max Def Prairie Wood

Max Def Espresso

Max Def Heather Blend

Max Def Resawn Shake

Max Def Coastal Blue

Max Def Colonial Slate

Max Def Weathered Wood

Max Def Pewter

Max Def Moiré Black

Max Def Shenandoah

Max Def Burnt Sienna

Max Def Red Oak

#### MAX DEF COLORS

Look deeper. With Max Def, a new dimension is added to shingles with a richer mixture of surface granules. You get a brighter, more vibrant, more dramatic appearance and depth of color. And the natural beauty of your roof shines through.