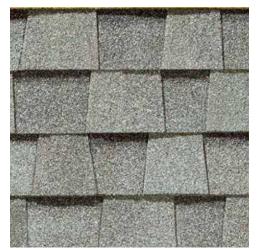

#### LANDMARK® PRO

A refined union of vision and value, our PRO line leads its class in optimal performance and variety of color.

- Now classified as UL 2218 Class 3 Impact Rated
- Engineered to meet professional contractors' exacting specifications
- Available in a wide selection of eye-catching Max Def colors
- Outweighs standard laminates to provide greater protection from the elements

#### LANDMARK® PRO COLOR PALETTE

Max Def Cobblestone Gray

Max Def Georgetown Gray

Max Def Driftwood

Max Def Prairie Wood

Max Def Espresso

Max Def Heather Blend

Max Def Resawn Shake

Max Def Coastal Blue

Max Def Colonial Slate

Max Def Weathered Wood

Max Def Pewter

Max Def Moiré Black

Max Def Shenandoah

Max Def Burnt Sienna

Max Def Red Oak

#### MAX DEF COLORS

Look deeper. With Max Def, a new dimension is added to shingles with a richer mixture of surface granules. You get a brighter, more vibrant, more dramatic appearance and depth of color. And the natural beauty of your roof shines through.