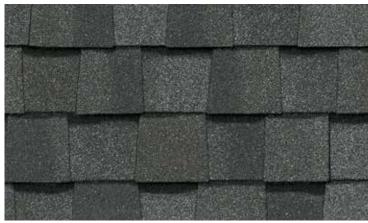

#### LANDMARK® ClimateFlex® COLOR PALETTE

Colonial Slate

Weathered Wood

Burnt Sienna

Resawn Shake

Moiré Black Heather Blend

Landmark PRO, shown in Max Def Moiré Black

NorthGate ClimateFlex, shown in Max Def Weathered Wood