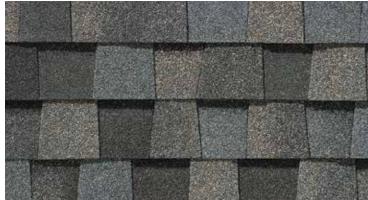

#### LANDMARK® ClimateFlex® COLOR PALETTE

Colonial Slate

Weathered Wood

Burnt Sienna

Resawn Shake

Moiré Black Heather Blend

Landmark PRO, shown in Max Def Moiré Black

# The Expert's Choice

#### LANDMARK® PRO

A refined union of vision and value, our PRO line leads its class in optimal performance and variety of color.

- Now classified as UL 2218 Class 3 Impact Rated
- Engineered to meet professional contractors' exacting specifications
- Available in a wide selection of eye-catching Max Def colors
- Outweighs standard laminates to provide greater protection from the elements