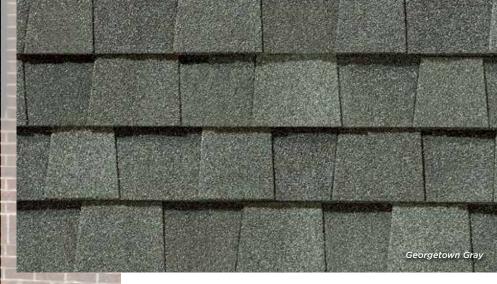

#### LANDMARK® COLOR PALETTE

Cobblestone Gray

Georgetown Gray

Weathered Wood

Moiré Black

Heather Blend

Burnt Sienna

Hunter Green