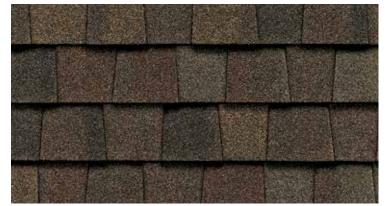

#### **LANDMARK®**

**Climate**Flex®

Featuring the latest advances in polymer science, CertainTeed's **Climate**Flex technology works at a molecular level to make shingles strong and pliable. The rubber-like qualities of the **Climate**Flex asphalt formula provides each shingle with improved hail resistance, cold-weather flexibility and granule adhesion.

- Highest industry-rated impact protection
- Better pliability and granule adhesion
- Endures weathering and cold-weather extremes

#### LANDMARK® ClimateFlex® COLOR PALETTE

Colonial Slate

Weathered Wood

Burnt Sienna

Resawn Shake

Moiré Black Heather Blend

Landmark PRO, shown in Max Def Moiré Black