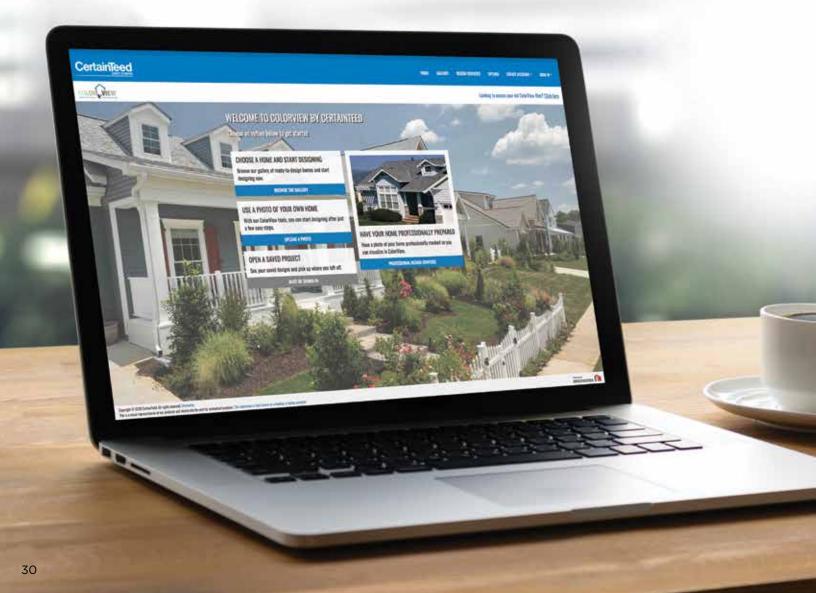

# The ColorView Visualizer: Design your Dream Home with the Click of a Mouse

CertainTeed created the ColorView tool to help homeowners bring their creative vision to reality.

Just look through a photo library of homes to choose one that looks most like your own. Then click on the roof to easily switch designs and see what CertainTeed product looks best. You can choose from hundreds of different roofing design and color combinations, and even add roof accents in different colors. All before anyone raises a hammer.

Want to visualize different roofing styles on your own home? You can upload photos to ColorView and have them digitally masked by one of our design professionals, or use DIY mode to upload and mask your own photos.

Plus, you can print or share your ColorView photos with family and friends to get their feedback. Visit **colorview.certainteed.com** and get started.