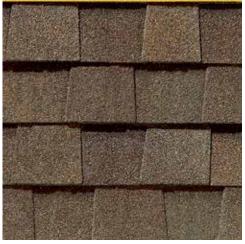

#### LANDMARK® PRO

A refined union of vision and value, our PRO line leads its class in optimal performance and variety of color.

- Now classified as UL 2218 Class 3 Impact Rated
- Engineered to meet professional contractors' exacting specifications
- Available in a wide selection of eye-catching Max Def colors
- Outweighs standard laminates to provide greater protection from the elements

#### LANDMARK® PRO COLOR PALETTE

Max Def Cobblestone Gray

Max Def Georgetown Gray

Max Def Driftwood

Max Def Prairie Wood

Max Def Espresso

Max Def Heather Blend

Max Def Resawn Shake