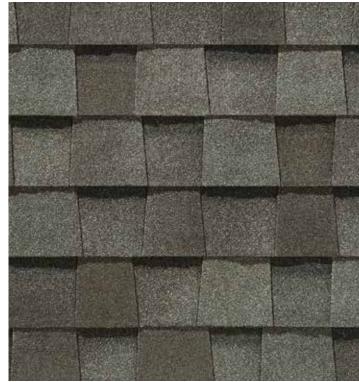

#### **LANDMARK®**

**Climate**Flex®

Featuring the latest advances in polymer science, CertainTeed's **Climate**Flex technology works at a molecular level to make shingles strong and pliable. The rubber-like qualities of the **Climate**Flex asphalt formula provides each shingle with improved hail resistance, cold-weather flexibility and granule adhesion.

- Highest industry-rated impact protection
- Better pliability and granule adhesion
- Endures weathering and cold-weather extremes

#### LANDMARK® ClimateFlex® COLOR PALETTE

Colonial Slate

Weathered Wood

Burnt Sienna

Resawn Shake

Moiré Black Heather Blend

Landmark PRO, shown in Max Def Moiré Black