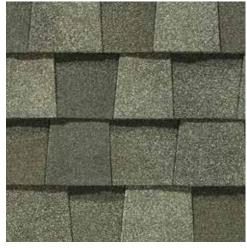

#### **LANDMARK®**

**Climate**Flex®

Featuring the latest advances in polymer science, CertainTeed's **Climate**Flex technology works at a molecular level to make shingles strong and pliable. The rubber-like qualities of the **Climate**Flex asphalt formula provides each shingle with improved hail resistance, cold-weather flexibility and granule adhesion.

- Highest industry-rated impact protection
- Better pliability and granule adhesion
- Endures weathering and cold-weather extremes

#### LANDMARK® ClimateFlex® COLOR PALETTE

Colonial Slate

Weathered Wood

Burnt Sienna

Resawn Shake

Moiré Black Heather Blend

Landmark PRO, shown in Max Def Moiré Black