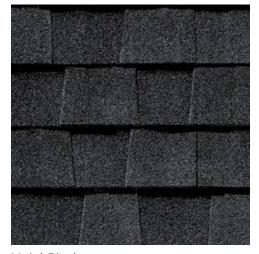

#### LANDMARK® ClimateFlex® COLOR PALETTE

Colonial Slate

Weathered Wood

Burnt Sienna

Resawn Shake

Moiré Black Heather Blend

Landmark PRO, shown in Max Def Moiré Black

Resawn Shake

Landmark ClimateFlex, shown in Colonial Slate