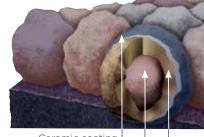

#### **Streak**Fighter®

Algae Resistance

The ultimate in stain protection.

Those streaks you see on other roofs in your neighborhood? That's algae, and it's a common eyesore on roofing throughout North America. CertainTeed's **Streak** Fighter technology uses the power of science to repel algae before it can take hold and spread. **Streak** Fighter's granular blend includes naturally algae-resistant copper, helping your roof maintain its curb appeal and look beautiful for years to come.

#### Granule with Streak Fighter Technology