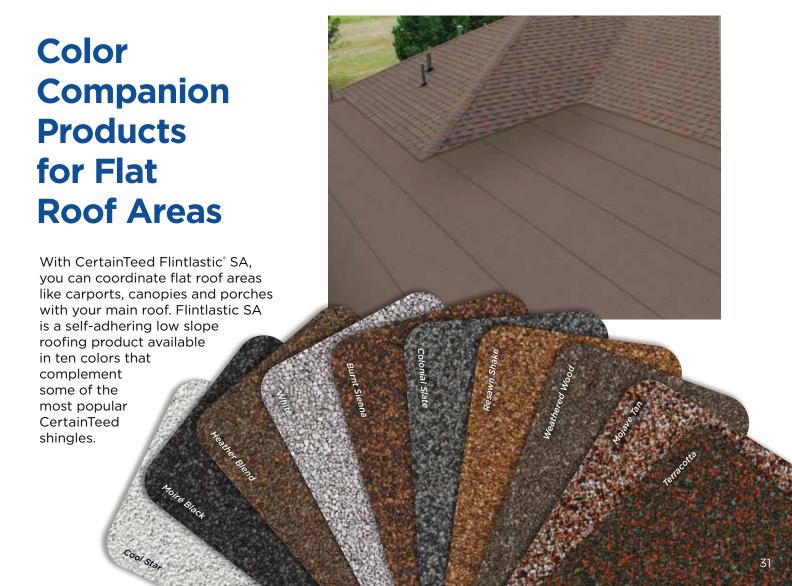

# Add a Little Accent to Your Roof

The visually impactful choice for capping the hips and ridges of your roof, CertainTeed's Cedar Crest\* accessory shingles will complement or match any shingle in the Landmark Series. For a low-profile hip and ridge look, CertainTeed also offers Shadow Ridge\* accessory shingles. Also available in **Climate**Flex version.