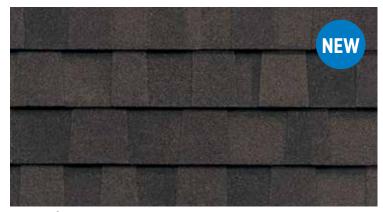

#### **LANDMARK®**

**Climate**Flex®

Featuring the latest advances in polymer science, CertainTeed's **Climate**Flex technology works at a molecular level to make shingles strong and pliable. The rubber-like qualities of the **Climate**Flex asphalt formula provides each shingle with improved hail resistance, cold-weather flexibility and granule adhesion.

- Highest industry-rated impact protection
- Better pliability and granule adhesion
- Endures weathering and cold-weather extremes

#### LANDMARK® ClimateFlex® COLOR PALETTE

Colonial Slate

Weathered Wood

Burnt Sienna

Resawn Shake

Moiré Black Heather Blend

Landmark PRO, shown in Max Def Moiré Black