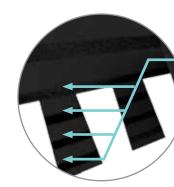

#### Nail Trak®

Fast, Accurate, Visible

The new and improved **Nail***Trak* nailing line, a feature on CertainTeed designer shingles.

Now **Nail***Trak* is brighter than ever before, with high-visibility lines that stand out whether it's daybreak or dusk.

**Nail***Trak* removes the guesswork with three separately defined lines, creating a large area to guide your nailing and a smaller area for extreme steep-slope applications.