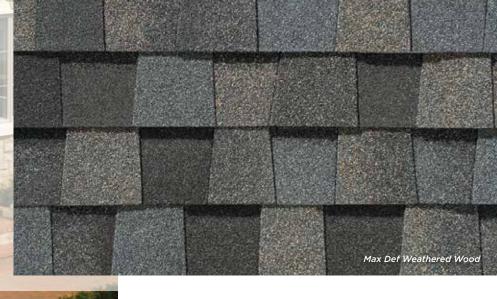

#### LANDMARK® COLOR PALETTE

Cobblestone Gray

Georgetown Gray

Weathered Wood

Moiré Black

Heather Blend

Burnt Sienna

Hunter Green