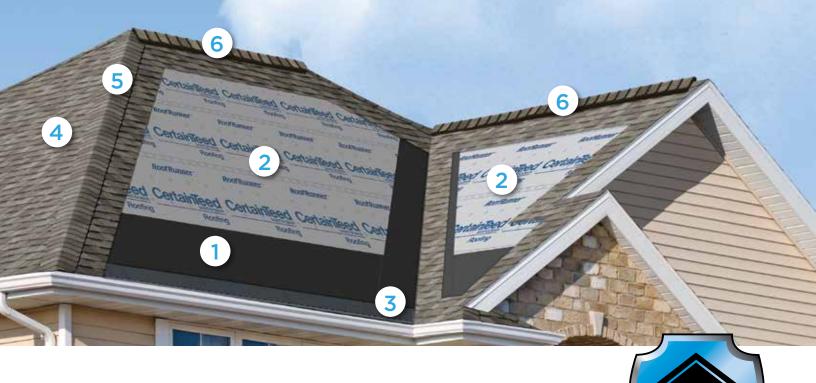

### Integrity Roof System™

A COMPLETE APPROACH TO LONG LASTING BEAUTY AND PERFORMANCE

With as much care as you take in selecting the right contractor, choosing the right roof system is equally as important. A CertainTeed Integrity Roof System combines key elements that help ensure you have a well-built roof for long-lasting performance.

#### . Waterproofing Underlayment

The first step in your defense against the elements. Self-adhering underlayment is installed at vulnerable areas of your roof to help prevent leaks from wind-driven rain and ice dams.

#### 2. Water-Resistant Underlayment

Provides a protective layer over the roof deck and acts as a secondary barrier against leaks.

#### 3. Starter Shingles

Starter Shingles are the first course of shingles that are installed and designed to work in tandem with the roof shingles above for optimal shingle sealing and performance.

#### 4. Shingles

Choose from a variety of Good-Better-Best styles to complement any roof design and fit your budget.

#### 5. Hip & Ridge Caps

Available in numerous profiles, these accessories are used on the roof's hip and ridge lines for a distinctive finishing touch to your new roof.

#### 6. Ventilation

A roof that breathes is shown to perform better and last longer. Ridge Vents, in combination with Intake Vents, allow air to flow on the underside of your roof deck, keeping the attic cooler in the summer and drier in the winter.