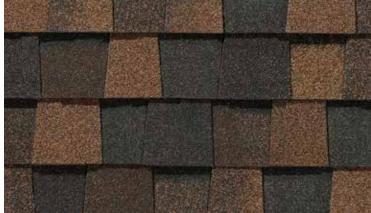

te ClimateFlex, shown in Max Def Weathered Wood

# **Outstanding Durability**

#### **NORTHGATE®**

#### **Climate**Flex®

Featuring the latest advances in polymer science, CertainTeed's **Climate**Flex technology works at a molecular level to make shingles strong and pliable. The rubber-like qualities of the **Climate**Flex asphalt formula provides each shingle with improved hail resistance, cold-weather flexibility, and granule adhesion than traditional asphalt shingles.

- Highest industry-rated impact protection
- Better pliability and granule adhesion
- Endures weathering and cold-weather extremes





#### NORTHGATE® ClimateFlex® COLOR PALETTE



Silver Birch CRRC Product ID 0668-0072



Max Def Driftwood



Max Def Weathered Wood



Max Def Georgetown Gray



Max Def Heather Blend



Max Def Burnt Sienna

#### MAX DEF COLORS

Look deeper. With Max Def, a new dimension is added to shingles with a richer mixture of surface granules. You get a brighter, more vibrant, more dramatic appearance and depth of color. And the natural beauty of your roof shines through.



Max Def Granite Gray



Max Def Pewter



Max Def Moiré Black



Max Def Espresso



Max Def Resawn Shake



Max Def Hunter Green





Landmark Premium, shown in Max Def Weathered Wood

### **Top Shelf**

#### LANDMARK® PREMIUM

A sophisticated look, brilliantly executed. Our Premium line is engineered to protect, enhance and endure.

- Outclasses ordinary roofing in both appearance and performance
- Tough two-piece laminated fiberglass-based construction
- Features Max Def colors for a deeper, richer mixture