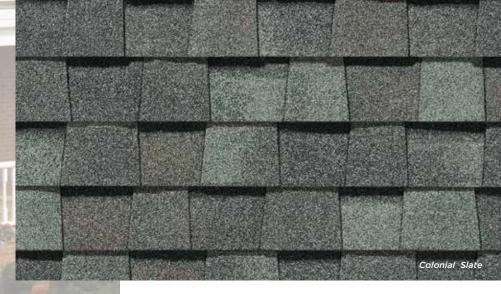

Resawn Shake

Landmark ClimateFlex, shown in Colonial Slate

#### LANDMARK® ClimateFlex® COLOR PALETTE

Colonial Slate

Weathered Wood

Burnt Sienna

Resawn Shake

Moiré Black Heather Blend

Landmark PRO, shown in Max Def Moiré Black