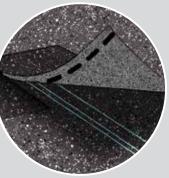

## NailTrak®

Fast, Accurate, Visible

The new and improved **Nail***Trak* nailing line, a feature on CertainTeed designer shingles.

Now Nail*Trak* is brighter than ever before, with high-visibility lines that stand out whether it's daybreak or dusk.

Nail*Trak* removes the guesswork with three separately defined lines, creating a large area to guide your nailing and a smaller area for extreme steep-slope applications.

Diagram for illustrative purposes only.